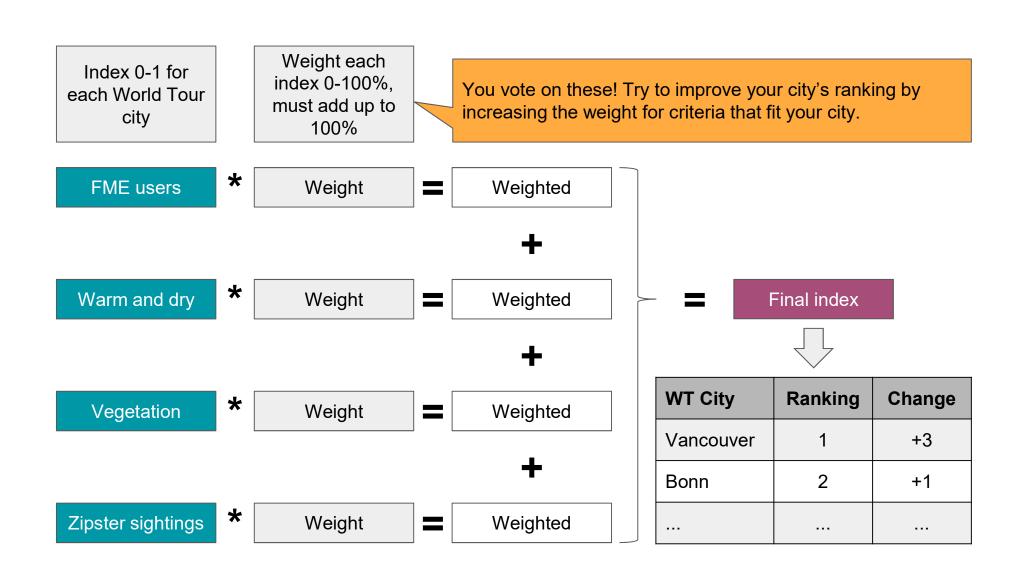

### FME Lizard's New Office: Location Selection Criteria

- 1. FME Lizard likes FME users and wants them nearby.
- 2. Warm and dry.
- 3. Fresh supply of vegetation.
- 4. FME Zipster sightings.

- Generate index ranking all FME World Tour cities.
- You can game the system by assigning a weight to the indexes.
- Vote at <u>fme.ly/wtvote</u> now!