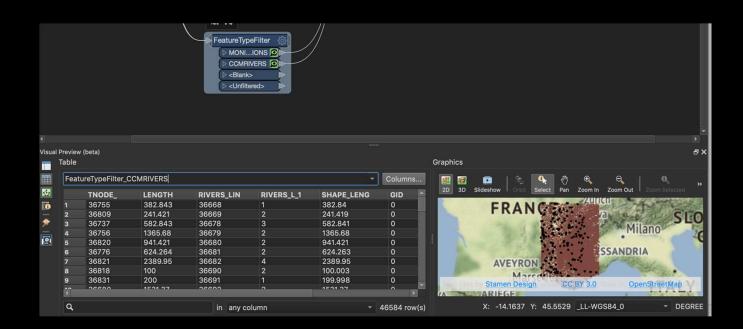

### FME Lizard's New Office: Location Selection Criteria

- 1. FME Lizard likes FME users and wants them nearby.
- 2. Warm and dry.
- 3. Fresh supply of vegetation.
- 4. FME Zipster sightings.





- Generate index ranking all FME World Tour cities.
- You can game the system by assigning a weight to the indexes.
- Vote at <u>fme.ly/wtvote</u> now!













Fick, S. E., & Hijmans, R. J. (2017). WorldClim 2: new 1-km spatial resolution climate surfaces for global land areas. *International Journal of Climatology*, *37*(12), 4302-4315.















П









#### **Performance**

"EVERY FME RELEASE WILL BE **FASTER THAN THE PREVIOUS** OR WE WON'T SHIP IT!"

Dale Lutz / Don Murray 2018+







# FME 2019: The Interface

#### **Dark Mode**





#### **Visual Preview**

#### **Animate Mode**



Save Parameter **Presets** 



**Tester** transformer



# **Auto-sized Transformers & Feature Types**





## ChangeDetector





# **Decompression**



# **DGN Mesh Reading**





# TopoJSON

DMML (R)

Socrata (New API)

OGC WCS(R)

Garmin POI Binary®

FME AR(R)

#### **New Connectors**

- AzureBlobStorageConnector
- AzureFileStorageConnector
- CesiumIonConnector
- CityworksConnector
- GoogleCloudStorageConnector
- S3Connector
- AzureQueueStorageConnector (coming soon)
- KafkaConnector (coming soon)
- TrelloConnector (coming soon)

















#### **FME Packages**

Delivering transformers, reader/writers, and connections to you *faster*.

- Zipped .fpkg files available via <u>FME Hub</u>.
- Get fixes and new features into your ha