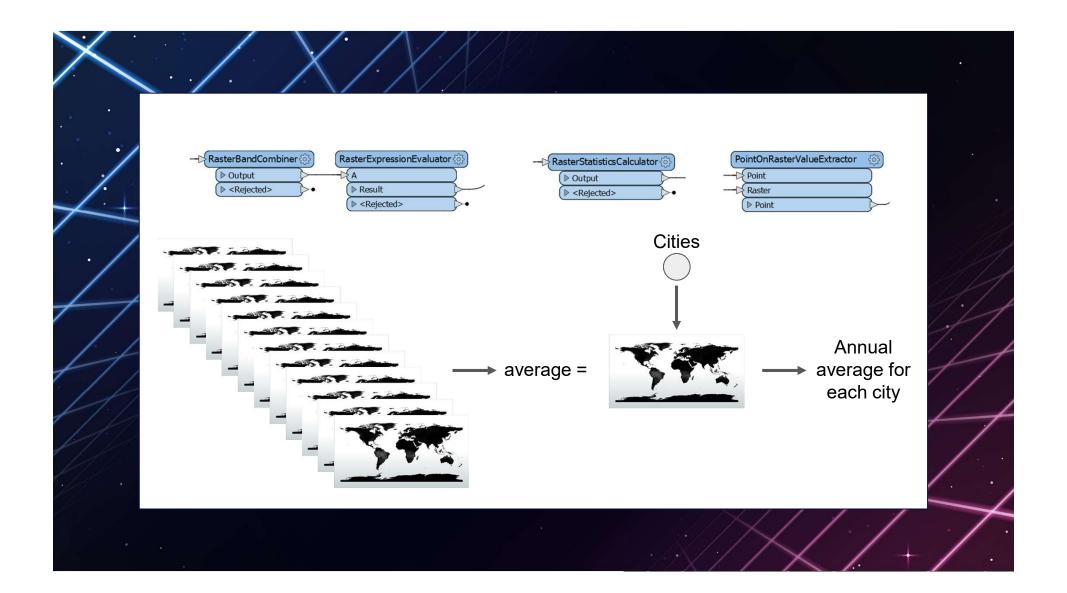

### FME Lizard's New Office: Location Selection Criteria

- 1. FME Lizard likes FME users and wants them nearby.
- 2. Warm and dry.
- 3. Fresh supply of vegetation.
- 4. FME Zipster sightings.

- Generate index ranking all FME World Tour cities.
- You can game the system by assigning a weight to the indexes.
- Vote at <u>fme.ly/wtvote</u> now!

Fick, S. E., & Hijmans, R. J. (2017). WorldClim 2: new 1-km spatial resolution climate surfaces for global land areas. *International Journal of Climatology*, *37*(12), 4302-4315.

П