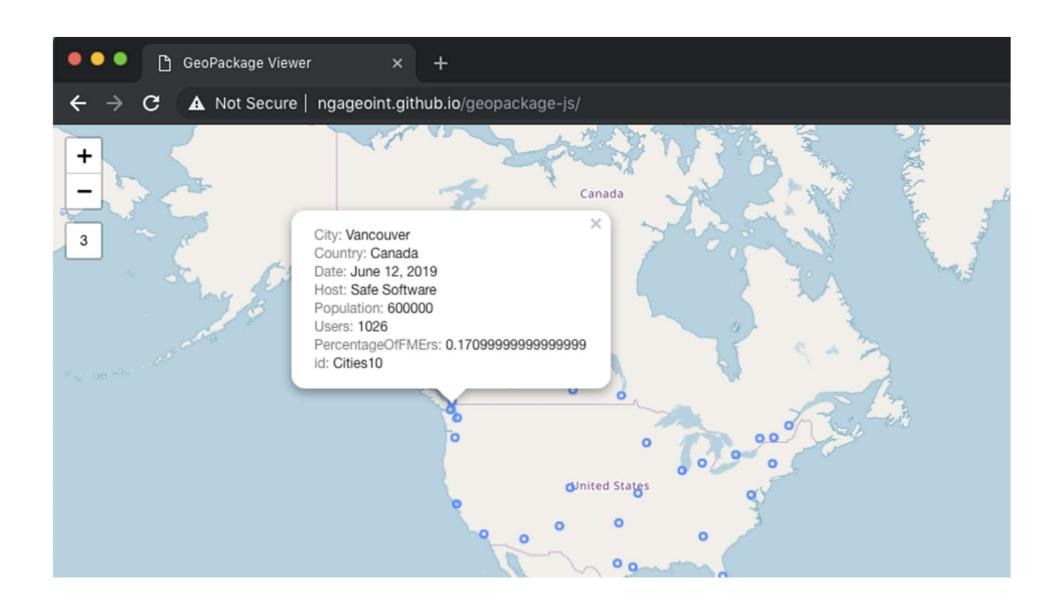

### FME Lizard's New Office: Location Selection Criteria

- 1. FME Lizard likes FME users and wants them nearby.
- 2. Warm and dry.
- 3. Fresh supply of vegetation.
- 4. FME Zipster sightings.

- Generate index ranking all FME World Tour cities.
- You can game the system by assigning a weight to the indexes.
- Vote at <u>fme.ly/wtvote</u> now!