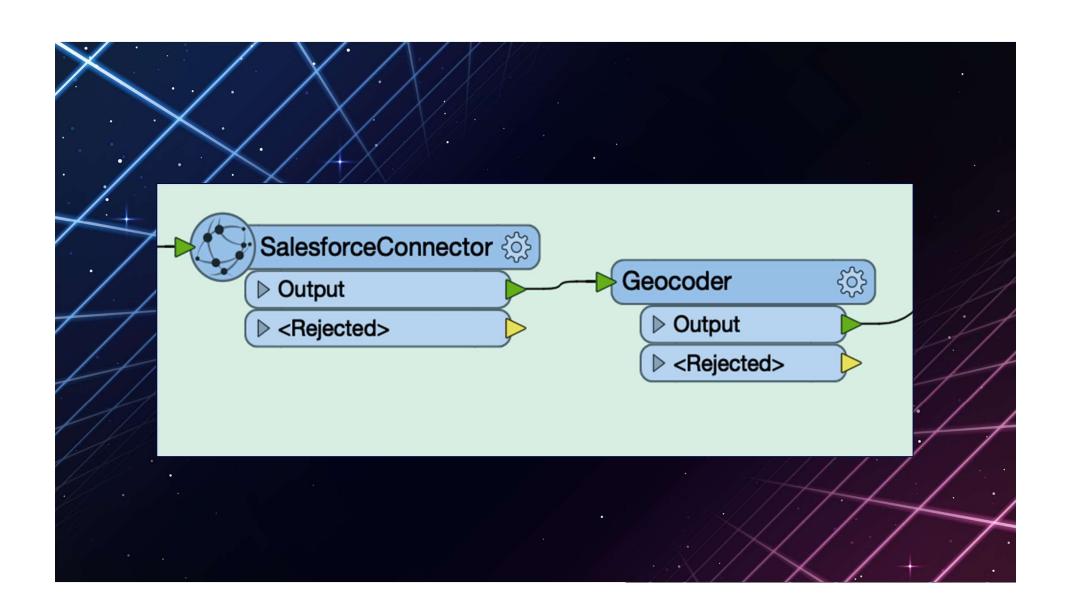

#### **New Connectors**

- AzureBlobStorageConnector
- AzureFileStorageConnector
- CesiumIonConnector
- CityworksConnector
- GoogleCloudStorageConnector
- S3Connector
- AzureQueueStorageConnector (coming soon)
- KafkaConnector (coming soon)
- TrelloConnector (coming soon)