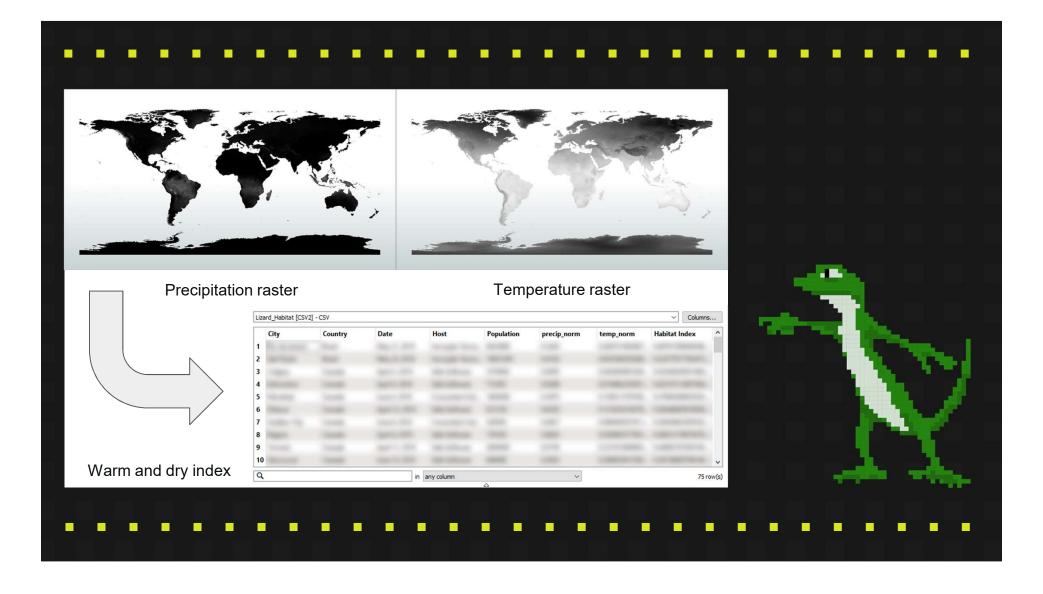

### FME Lizard's New Office: Location Selection Criteria

- 1. FME Lizard likes FME users and wants them nearby.
- 2. Warm and dry.
- 3. Fresh supply of vegetation.
- 4. FME Zipster sightings.

- Generate index ranking all FME World Tour cities.
- You can game the system by assigning a weight to the indexes.
- Vote at <u>fme.ly/wtvote</u> now!

Fick, S. E., & Hijmans, R. J. (2017). WorldClim 2: new 1-km spatial resolution climate surfaces for global land areas. *International Journal of Climatology*, *37*(12), 4302-4315.

П