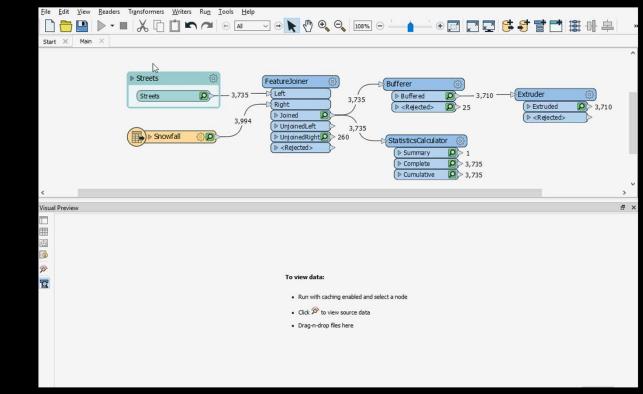

### FME Lizard's New Office: Location Selection Criteria

- 1. FME Lizard likes FME users and wants them nearby.
- 2. Warm and dry.
- 3. Fresh supply of vegetation.
- 4. FME Zipster sightings.





- Generate index ranking all FME World Tour cities.
- You can game the system by assigning a weight to the indexes.
- Vote at <u>fme.ly/wtvote</u> now!













Fick, S. E., & Hijmans, R. J. (2017). WorldClim 2: new 1-km spatial resolution climate surfaces for global land areas. *International Journal of Climatology*, *37*(12), 4302-4315.















П









#### **Performance**

"EVERY FME RELEASE WILL BE **FASTER THAN THE PREVIOUS** OR WE WON'T SHIP IT!"

Dale Lutz / Don Murray 2018+







# FME 2019: The Interface

#### **Dark Mode**





#### **Visual Preview**

#### **Animate Mode**



Save Parameter **Presets** 



**Tester** transformer



# **Auto-sized Transformers & Feature Types**





## ChangeDetector





# **Decompression**



# **DGN Mesh Reading**





# TopoJSON

DMML (R)

Socrata (New API)

OGC WCS(R)

Garmin POI Binary®

FME AR(R)

#### **New Connectors**

- AzureBlobStorageConnector
- AzureFileStorageConnector
- CesiumIonConnector
- CityworksConnector
- GoogleCloudStorageConnector
- S3Connector
- AzureQueueStorageConnector (coming soon)
- KafkaConnector (coming soon)
- TrelloConnector (coming soon)

















#### **FME Packages**

Delivering transformers, reader/writers, and connections to you *faster*.

- Zipped .fpkg files available via <u>FME Hub</u>.
- Get fixes and new features into your hand