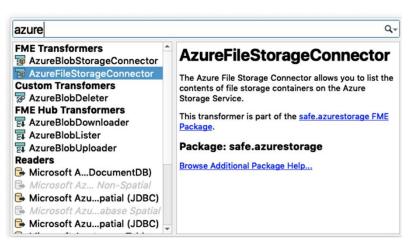

#### **New Connectors**

- AzureBlobStorageConnector
- AzureFileStorageConnector
- CesiumIonConnector
- CityworksConnector
- GoogleCloudStorageConnector
- S3Connector
- AzureQueueStorageConnector (coming soon)
- KafkaConnector (coming soon)
- TrelloConnector (coming soon)