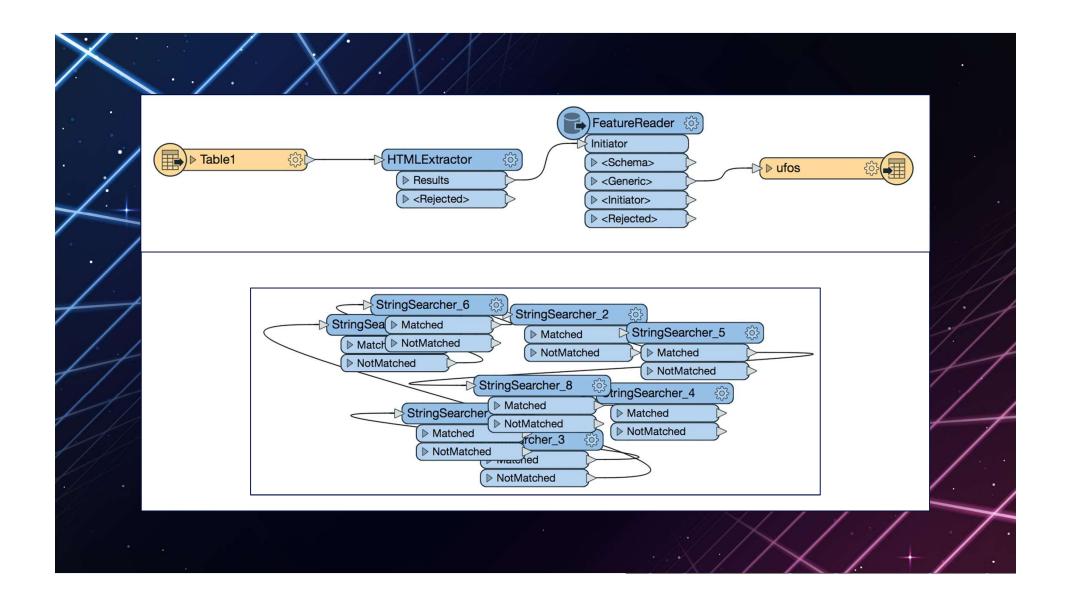

### FME Lizard's New Office: Location Selection Criteria

- 1. FME Lizard likes FME users and wants them nearby.
- 2. Warm and dry.
- 3. Fresh supply of vegetation.
- 4. FME Zipster sightings.





- Generate index ranking all FME World Tour cities.
- You can game the system by assigning a weight to the indexes.
- Vote at <u>fme.ly/wtvote</u> now!













Fick, S. E., & Hijmans, R. J. (2017). WorldClim 2: new 1-km spatial resolution climate surfaces for global land areas. *International Journal of Climatology*, *37*(12), 4302-4315.















П









#### **Performance**

"EVERY FME RELEASE WILL BE **FASTER THAN THE PREVIOUS** OR WE WON'T SHIP IT!"

Dale Lutz / Don Murray 2018+







# FME 2019: The Interface

#### **Dark Mode**





#### **Visual Preview**

#### **Animate Mode**



Save Parameter **Presets** 



**Tester** transformer



# **Auto-sized Transformers & Feature Types**





## ChangeDetector





# **Decompression**



# **DGN Mesh Reading**





# TopoJSON

DMML (R)

Socrata (New API)

OGC WCS(R)

Garmin POI Binary®

FME AR(R)

#### **New Connectors**

- AzureBlobStorageConnector
- AzureFileStorageConnector
- CesiumIonConnector
- CityworksConnector
- GoogleCloudStorageConnector
- S3Connector
- AzureQueueStorageConnector (coming soon)
- KafkaConnector (coming soon)
- TrelloConnector (coming soon)