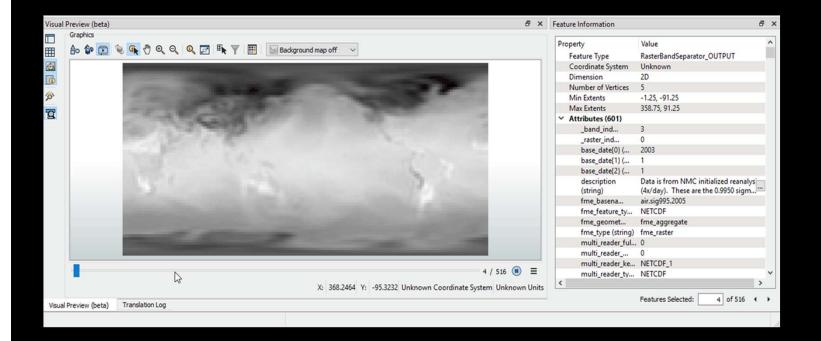

ME Lizard's New Office: Location Selection Criteria

- 1. FME Lizard likes FME users and wants them nearby.
- 2. Warm and dry.
- 3. Fresh supply of vegetation.
- 4. FME Zipster sightings.





- Generate index ranking all FME World Tour cities.
- You can game the system by assigning a weight to the indexes.
- Vote at <u>fme.ly/wtvote</u> now!













Fick, S. E., & Hijmans, R. J. (2017). WorldClim 2: new 1-km spatial resolution climate surfaces for global land areas. *International Journal of Climatology*, *37*(12), 4302-4315.















П









#### **Performance**

"EVERY FME RELEASE WILL BE **FASTER THAN THE PREVIOUS** OR WE WON'T SHIP IT!"

Dale Lutz / Don Murray 2018+







# FME 2019: The Interface

#### **Dark Mode**





#### **Visual Preview**

#### **Animate Mode**



Save Parameter **Presets** 



**Tester** transformer



# **Auto-sized Transformers & Feature Types**





## ChangeDetector





# **Decompression**



# **DGN Mesh Reading**





# TopoJSON

DMML (R)

Socrata (New API)

OGC WCS(R)

Garmin POI Binary®

FME AR(R)

#### **New Connectors**

- AzureBlobStorageConnector
- AzureFileStorageConnector
- CesiumIonConnector
- CityworksConnector
- GoogleCloudStorageConnector
- S3Connector
- AzureQueueStorageConnector (coming soon)
- KafkaConnector (coming soon)
- TrelloConnector (coming soon)

















#### **FME Packages**

Delivering transformers, reader/writers, and connections to you *faster*.

- Zipped .fpkg files available via <u>FME Hub</u>.
- Get fixes and new features into your hands within hours, not months.
- Developers can contr