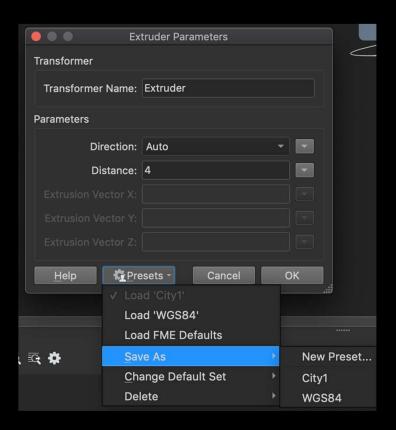

n Selection Criteria

- 1. FME Lizard likes FME users and wants them nearby.
- 2. Warm and dry.
- 3. Fresh supply of vegetation.
- 4. FME Zipster sightings.





- Generate index ranking all FME World Tour cities.
- You can game the system by assigning a weight to the indexes.
- Vote at <u>fme.ly/wtvote</u> now!













Fick, S. E., & Hijmans, R. J. (2017). WorldClim 2: new 1-km spatial resolution climate surfaces for global land areas. *International Journal of Climatology*, *37*(12), 4302-4315.















П









#### **Performance**

"EVERY FME RELEASE WILL BE **FASTER THAN THE PREVIOUS** OR WE WON'T SHIP IT!"

Dale Lutz / Don Murray 2018+







# FME 2019: The Interface

#### **Dark Mode**





#### **Visual Preview**

#### **Animate Mode**



Save Parameter **Presets** 



**Tester** transformer



# **Auto-sized Transformers & Feature Types**





## ChangeDetector





# **Decompression**



# **DGN Mesh Reading**





# TopoJSON

DMML (R)

Socrata (New API)

OGC WCS(R)

Garmin POI Binary®

FME AR(R)

#### **New Connectors**

- AzureBlobStorageConnector
- AzureFileStorageConnector
- CesiumIonConnector
- CityworksConnector
- GoogleCloudStorageConnector
- S3Connector
- AzureQueueStorageConnector (coming soon)
- KafkaConnector (coming soon)
- TrelloConnector (coming soon)

















#### **FME Packages**

Delivering transformers, reader/writers, and connections to you *faster*.

- Zipped .fpkg files available via <u>FME Hub</u>.
- Get fixes and new features into your hands within hours, not months.
- Developers can contribute their own content to FME.