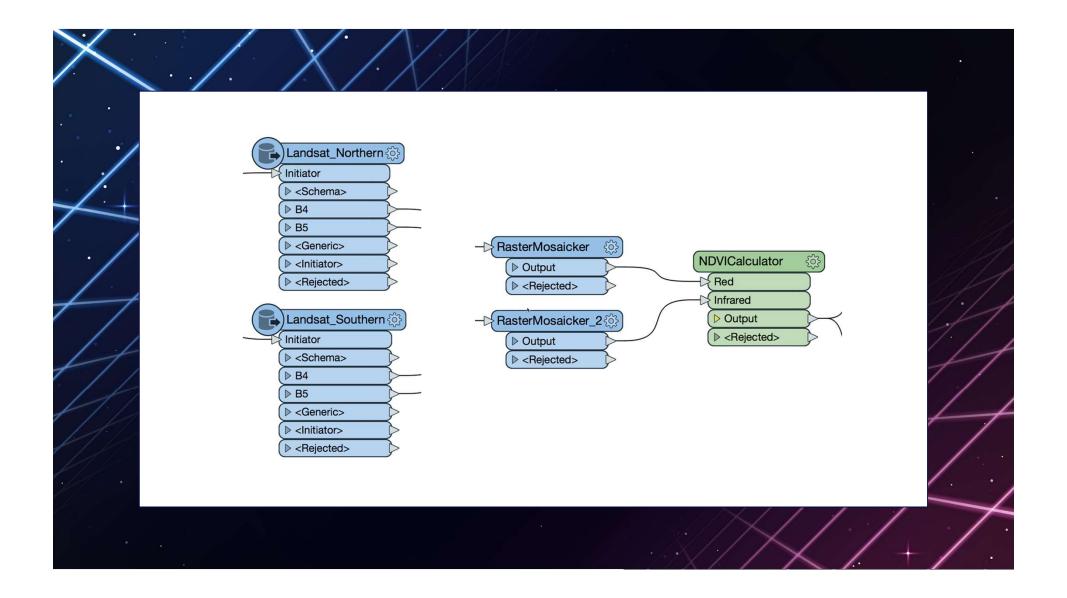

### FME Lizard's New Office: Location Selection Criteria

- 1. FME Lizard likes FME users and wants them nearby.
- 2. Warm and dry.
- 3. Fresh supply of vegetation.
- 4. FME Zipster sightings.

- Generate index ranking all FME World Tour cities.
- You can game the system by assigning a weight to the indexes.
- Vote at <u>fme.ly/wtvote</u> now!