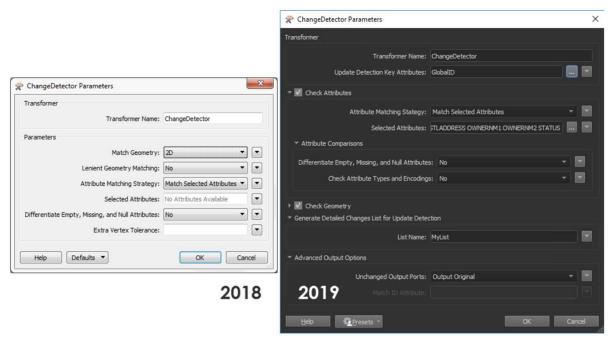

3. Fresh supply of vegetation.
- 4. FME Zipster sightings.





- Generate index ranking all FME World Tour cities.
- You can game the system by assigning a weight to the indexes.
- Vote at <u>fme.ly/wtvote</u> now!













Fick, S. E., & Hijmans, R. J. (2017). WorldClim 2: new 1-km spatial resolution climate surfaces for global land areas. *International Journal of Climatology*, *37*(12), 4302-4315.















П









#### **Performance**

"EVERY FME RELEASE WILL BE **FASTER THAN THE PREVIOUS** OR WE WON'T SHIP IT!"

Dale Lutz / Don Murray 2018+







# FME 2019: The Interface

#### **Dark Mode**





#### **Visual Preview**

#### **Animate Mode**



Save Parameter **Presets** 



**Tester** transformer



# **Auto-sized Transformers & Feature Types**





## ChangeDetector





# **Decompression**



# **DGN Mesh Reading**





# TopoJSON

DMML (R)

Socrata (New API)

OGC WCS(R)

Garmin POI Binary®

FME AR(R)

#### **New Connectors**

- AzureBlobStorageConnector
- AzureFileStorageConnector
- CesiumIonConnector
- CityworksConnector
- GoogleCloudStorageConnector
- S3Connector
- AzureQueueStorageConnector (coming soon)
- KafkaConnector (coming soon)
- TrelloConnector (coming soon)

















#### **FME Packages**

Delivering transformers, reader/writers, and connections to you *faster*.

- Zipped .fpkg files available via <u>FME Hub</u>.
- Get fixes and new features into your hands within hours, not months.
- Developers can contribute their own content to FME.
- Currently released as FME Packages:
  - S3Connector
  - CesiumIonConnector
  - RasterObjectDete